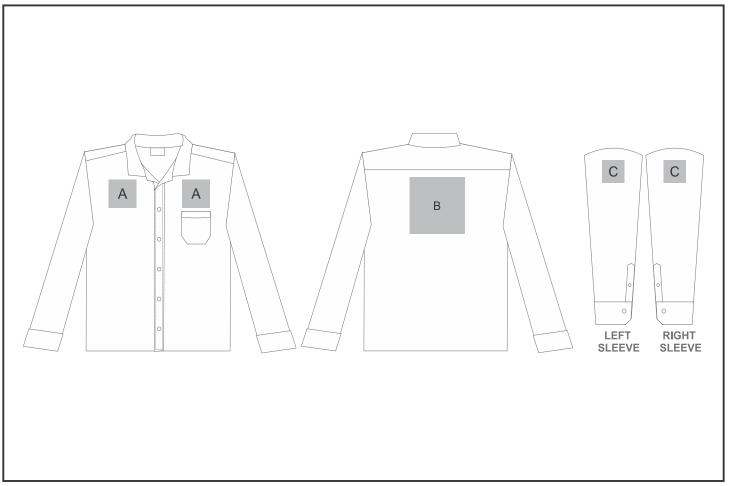

## **BAS-7758**

Mens Long Sleeve Kensington Shirt

## Need to know:

Includes 1-Position Embroidery OR 1 Position Digital Transfer (setup fee applies)

- Cannot guarantee a 100% straight branding on any clothing item with check or stripe detail
- EMB/DTC inclusive Parameters: Left/Right Chest=100mm x 100mm OR Back = 8000mm2

## **Branding Options:**

| Position | Branding Method (Branding Code)       | No. of Colours | Dimension              |
|----------|---------------------------------------|----------------|------------------------|
| А        | Embroidery (EM-CLOTHING)              | N/A            | 100mm wide x 80mm high |
| А        | Screen Print (SA)                     | 6 Colours      | 100mm wide x 80mm high |
| А        | Digital Transfer Clothing A6 (DTC-A6) | Full Colour    | 100mm wide x 80mm high |
| А        | Silicone (STP-A)                      | N/A            | 30mm wide x 30mm high  |
| А        | Silicone (STP-B)                      | N/A            | 50mm wide x 50mm high  |
| А        | Silicone (STP-C)                      | N/A            | 80mm wide x 80mm high  |
| А        | Silicone (STP-D)                      | N/A            | 100mm wide x 40mm high |

| В | Embroidery (EM-CLOTHING)              | N/A         | 200mm wide x 200mm high |
|---|---------------------------------------|-------------|-------------------------|
| В | Screen Print (SA)                     | 6 Colours   | 260mm wide x 200mm high |
| В | Digital Transfer Clothing A6 (DTC-A6) | Full Colour | 105mm wide x 148mm high |
| В | Digital Transfer Clothing A5 (DTC-A5) | Full Colour | 210mm wide x 148mm high |
| В | Silicone (STP-A)                      | N/A         | 30mm wide x 30mm high   |
| В | Silicone (STP-B)                      | N/A         | 50mm wide x 50mm high   |
| В | Silicone (STP-C)                      | N/A         | 80mm wide x 80mm high   |
| В | Silicone (STP-D)                      | N/A         | 120mm wide x 40mm high  |
|   |                                       |             |                         |
| С | Embroidery (EM-CLOTHING)              | N/A         | 80mm wide x 80mm high   |
| С | Screen Print (SA)                     | 6 Colours   | 60mm wide x 60mm high   |
| С | Digital Transfer Clothing A6 (DTC-A6) | Full Colour | 80mm wide x 80mm high   |
| С | Silicone (STP-A)                      | N/A         | 30mm wide x 30mm high   |
| С | Silicone (STP-B)                      | N/A         | 50mm wide x 50mm high   |
| С | Silicone (STP-C)                      | N/A         | 80mm wide x 80mm high   |